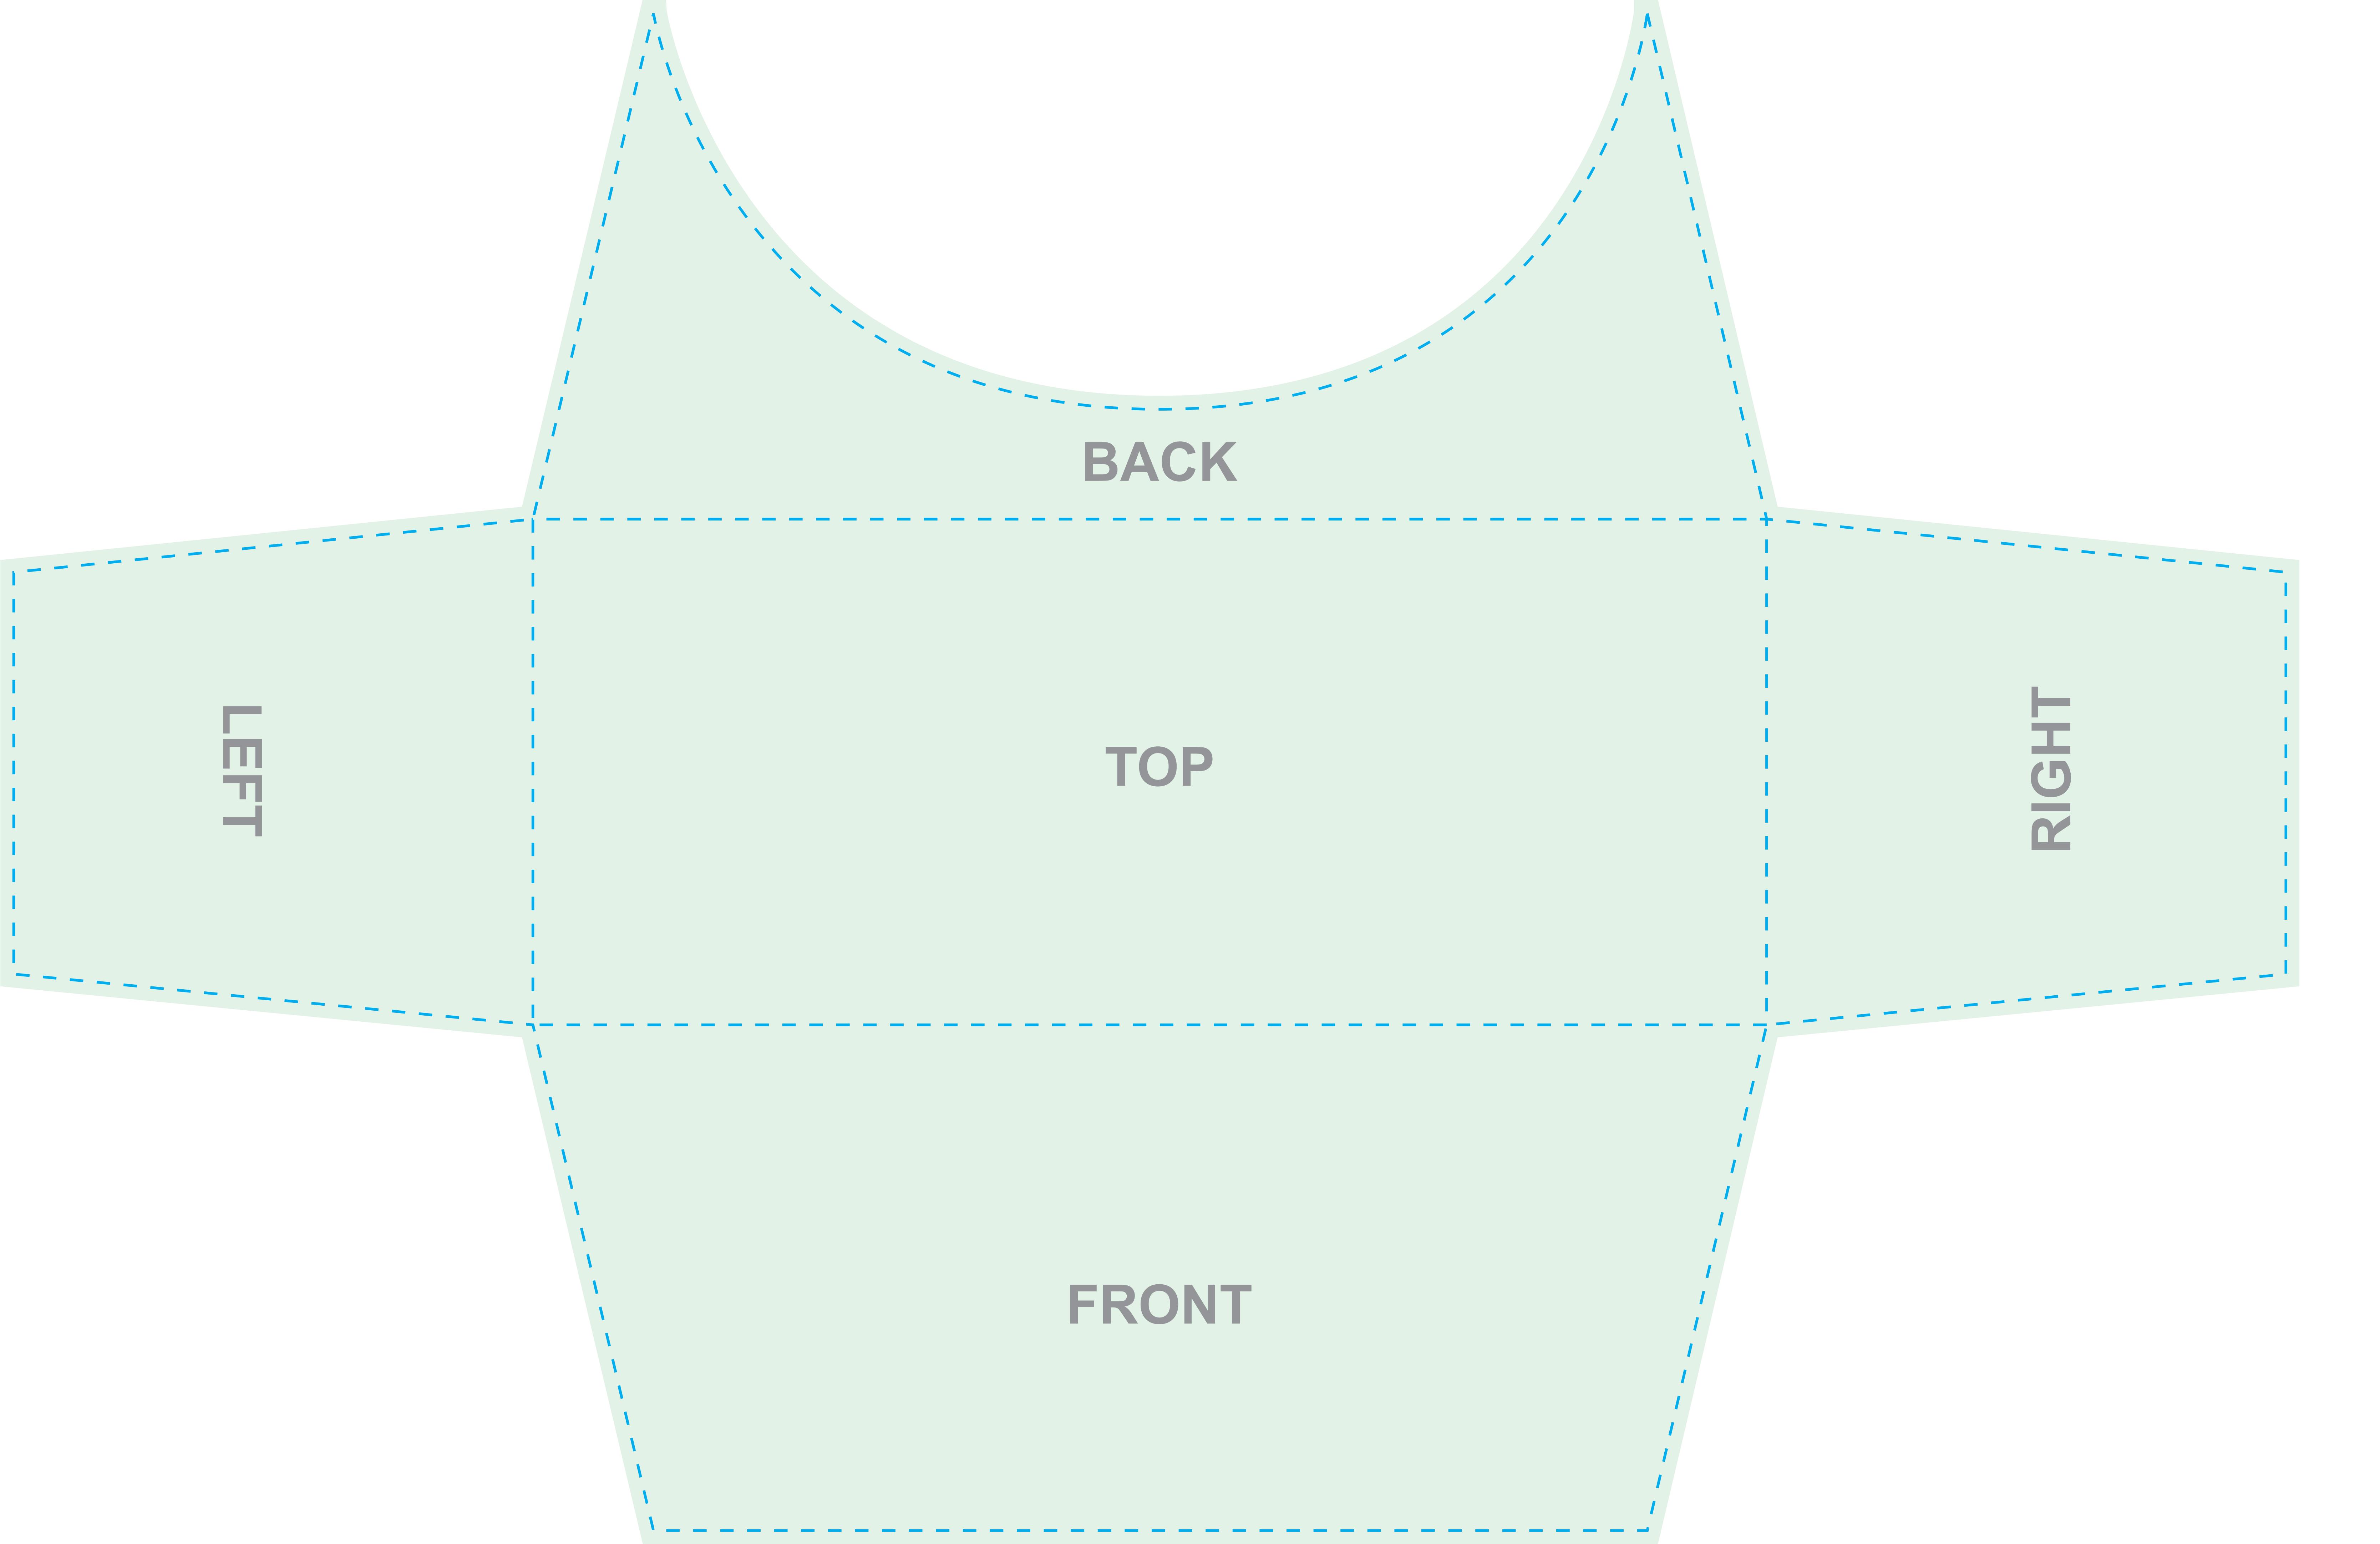

## Image Size

- Top of Table
   W 1830mm x H 750mm / W 72" x H 29.5"
- Graphic size (Dotted Line)
   W 3370mm x H 2250mm / W 132.7" x H 88.6"
- Overall Graphics Layout Size (Green Background)
   W 3410mm x H 2290mm / W 134.2" x H 90.1"

Keep all your important graphics such as LOGO / TEXT and contact information in the Dotted Line safe viewable zone.