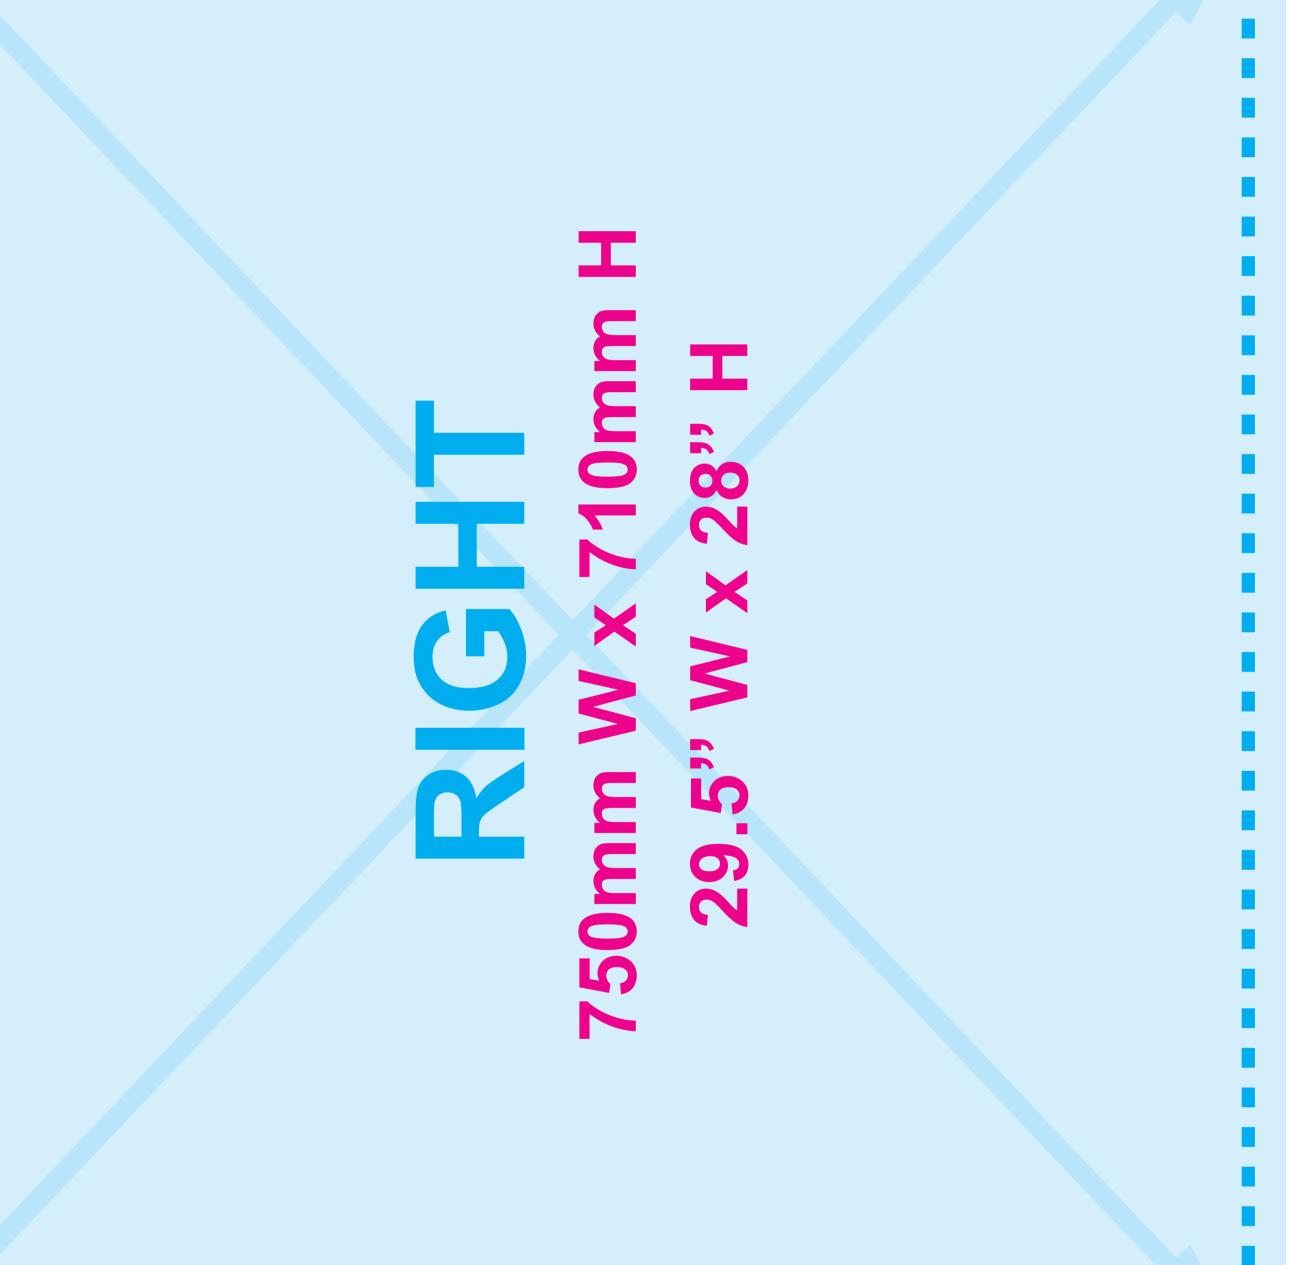

## **Overall Graphics Layout Size** 3250mm W x 2170mm H

**M**P 1830mm W x 750mm H 72" W x 29.5" H

FRONT 1830mm W x 710mm H 72" W x 28" H

128" W x 85.4" H 2cm all around Bleed Zones