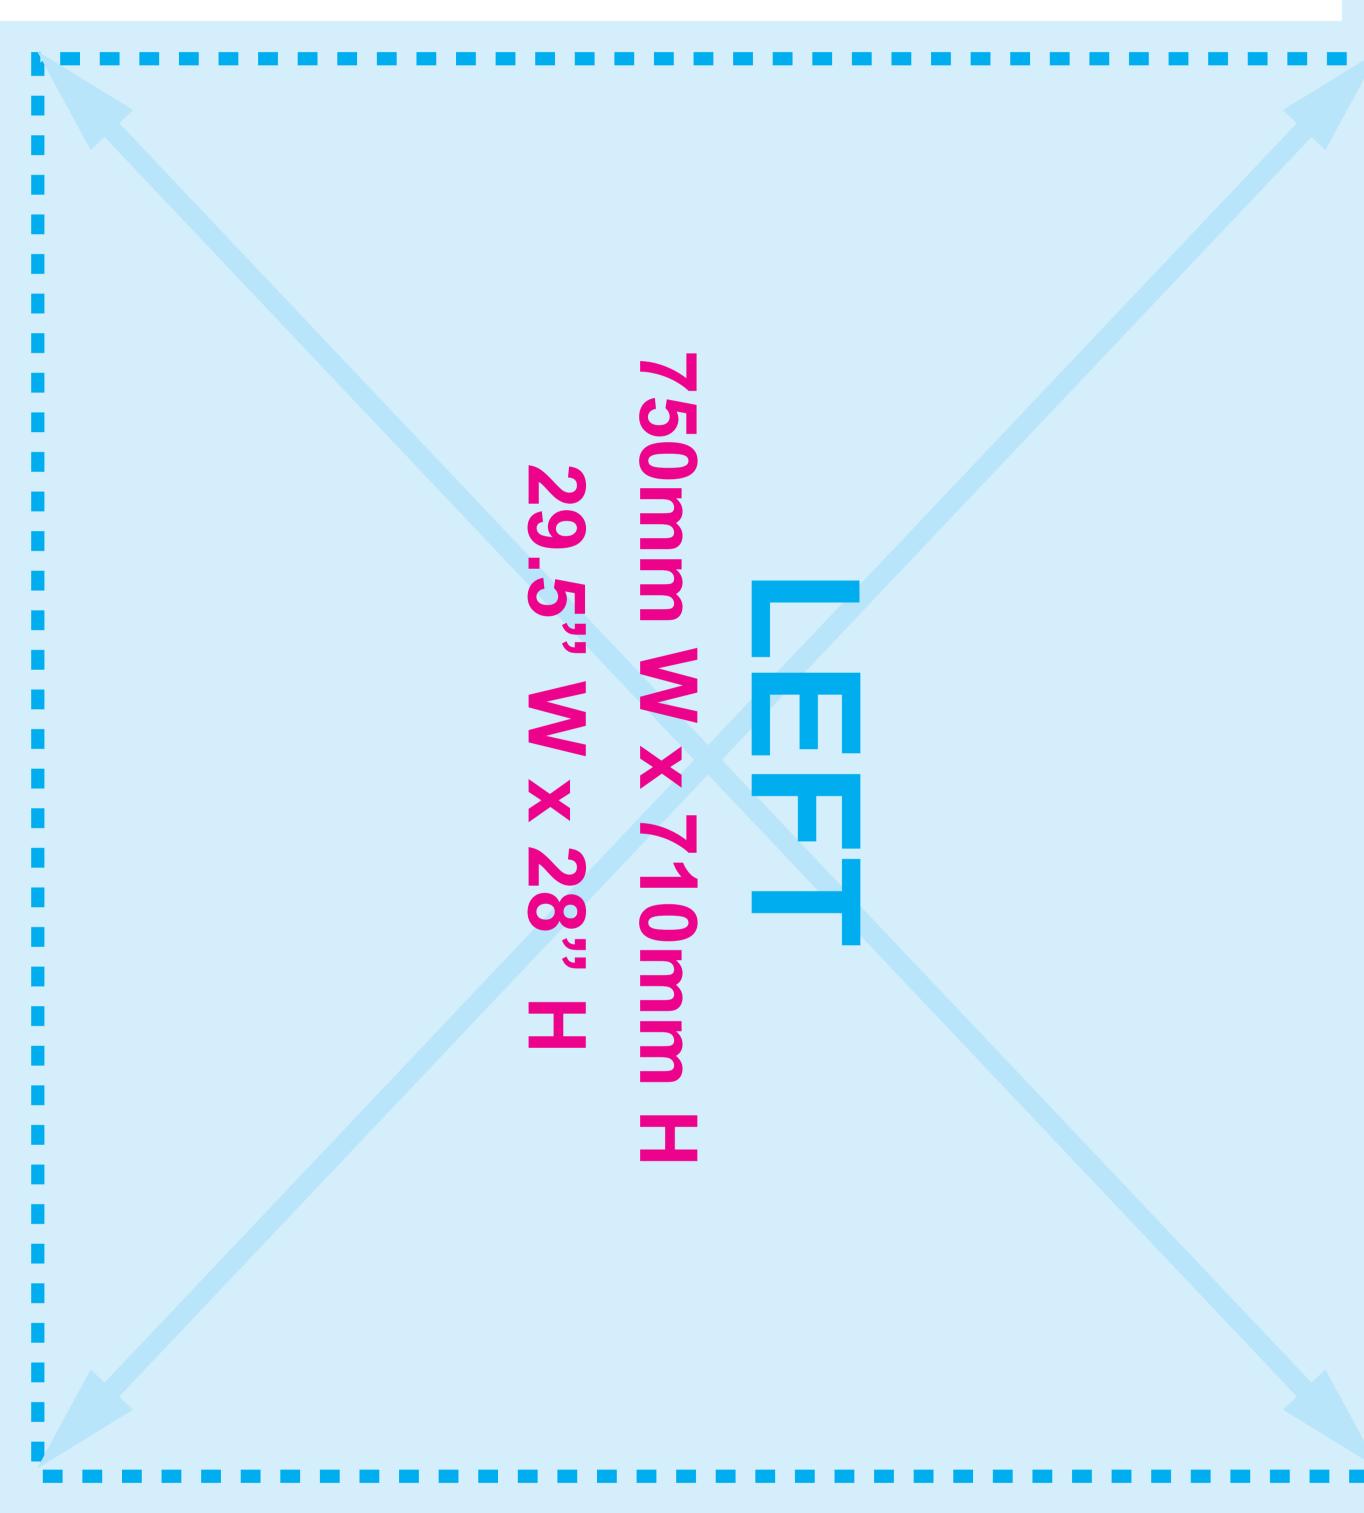

## **Overall Graphics Layout Size** 3250mm W x 2170mm H

**M**P 1830mm W x 750mm H 72" W x 29.5" H

FRONT 1830mm W x 710mm H 72" W x 28" H

128" W x 85.4" H 2cm all around Bleed Zones